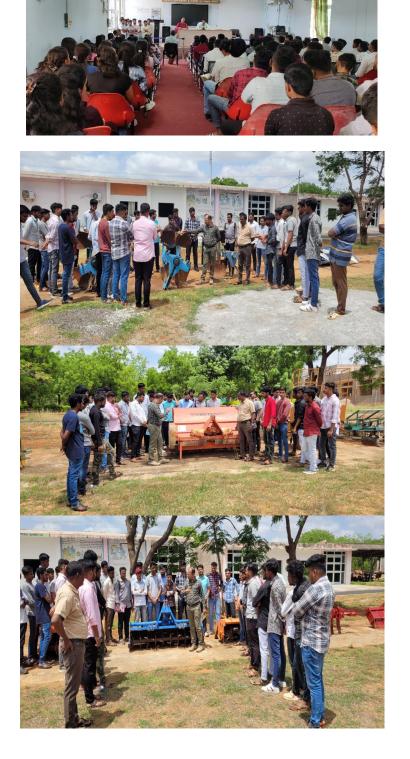

## CRM Activities at Southern Region Farm Machinery Training and Testing Institute. Garladinne,District:Anantapur, (A.P)-515731.

Director, SRFMTTI interacted with 130 trainees of various states on 09.07.2024 & explained about the CRM scheme.

Team SRFMTTI explained the use of implements used for CRM to the trainees of various states on 09.07.2024. Explained the CRM scheme, its impact like it involves less tillage operations & preserves soil moisture, soil and improve soil fertility, provide additional plant nutrients & environmental benefits.